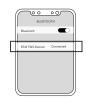

Turn on the device's Bluetooth setting. Search for and choose 'EFM TWS Detroit' to pair, your device will show "connected".