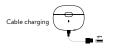

# Method 1: Charging by Cable

When the charging pod is connected to a charger (or computer USB port) via a charging cable, the indicator light will flash orange. When the charging pod is fully charged, the indicator will light up orange.