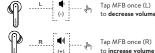

ill stop when the earbuds are connected. While in pairing mode, select 'EFM TWS Detroit' from the Bluetooth menu on your device.

Auto Power-On & Pairing



Take the earbuds out of charging pod, the earbuds will automatically power on and enter into pairing

Manual Power-On & Pairing



Touch the MFB for 2 secs on both earbuds to power them on. (You will hear the prompt tone). The earbuds will automatically enter pairing mode. Connecting Via Bluetooth



Turn on the device's Bluetooth setting. Search for and choose 'EFM TWS Detroit' to pair, your device will show "connected".

## 06. CALL CONTROLS (L/R BUTTON)



Tap MFB (L/R) once to receive an incoming call Double tap MFB (L/R) to hang up during a call

> Hold MFR (L/R) for 2 seconds to reject an incoming call

### 07. MUSIC CONTROLS





## **08. VOICE ASSISTANT**