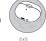

Wireless charging

#### Method 2: Charging by Wireless Charger

Place the charging pod on the wireless charger, the indicator light on the charging pod will flash orange, once it's fully charged the indicator will will light up orange.