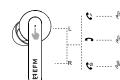

## 06. CALL CONTROLS (L/R BUTTON)

Tap MFB (L/R) once to receive an incoming call Double tap MFB (L/R) to hang up during a call

> Hold MFR (L/R) for 2 seconds to reject an incoming call