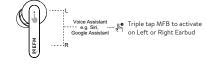

connected. While in pairing mode, select 'EFM TWS Detroit' from the Bluetooth menu on your device.

Auto Power-On & Pairing



Take the earbuds out of charging pod, the earbuds will automatically power on and enter into pairing

Manual Power-On & Pairing



Touch the MFB for 2 secs on both earbuds to power them on. (You will hear the prompt tone). The earbuds will automatically enter pairing mode. Connecting Via Bluetooth



Turn on the device's Bluetooth setting. Search for and choose 'EFM TWS Detroit' to pair, your device will show "connected".

## 06. CALL CONTROLS (L/R BUTTON)



Tap MFB (L/R) once to receive an incoming call Double tap MFB (L/R) to hang up during a call

> Hold MFR (L/R) for 2 seconds to reject an incoming call

### 07. MUSIC CONTROLS





## **08. VOICE ASSISTANT**