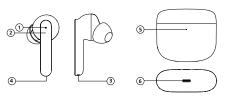

- 1) LED INDICATOR
- MULTI-FUNCTION BUTTON (MFB) 3 CHARGING PIN
- (5) LED INDICATOR OF CHARGING POD
  - CHARGING PORT

4 MICROPHONE