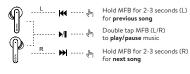

will stop when the earbuds are connected. While in pairing mode, select 'EFM TWS Detroit' from the Bluetooth menu on your device.

Auto Power-On & Pairing



Take the earbuds out of charging pod, the earbuds will automatically power on and enter into pairing

Manual Power-On & Pairing



Touch the MFB for 2 secs on both earbuds to power them on. (You will hear the prompt tone). The earbuds will automatically enter pairing mode. Connecting Via Bluetooth



Turn on the device's Bluetooth setting. Search for and choose 'EFM TWS Detroit' to pair, your device will show "connected".

## 06. CALL CONTROLS (L/R BUTTON)



Tap MFB (L/R) once to receive an incoming call Double tap MFB (L/R) to hang up during a call

> Hold MFR (L/R) for 2 seconds to reject an incoming call

### 07. MUSIC CONTROLS





## **08. VOICE ASSISTANT**