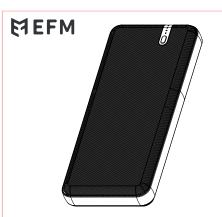

# 5,000 mAh Power Bank

### M SPECIFICATIONS

| INPUT<br>1. USB-C    | 5V/2A              |
|----------------------|--------------------|
| OUTPUT               |                    |
| 1. USB-A<br>2. USB-A | 5V/2.1A<br>5V/2.1A |